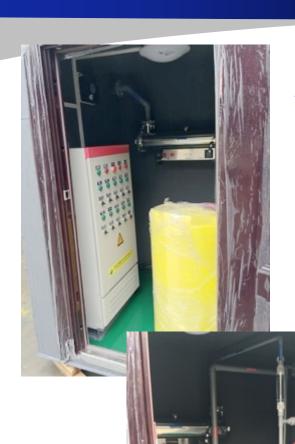

# 2x 500 m³/day Containerlized Brackish water desalination Plant

For Saudi Arabia Washan Company, 2016.

Containerlized RO - Inside

**Outside looks** 

Control cabinet & cleaning tank

Pretreatment system & pump sets