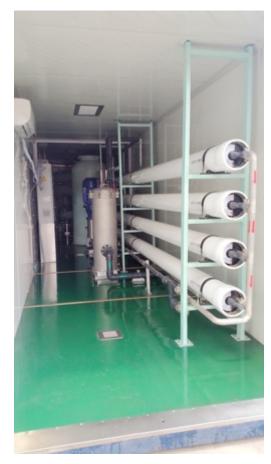

# 2x 500 m³/day Containerlized Brackish water desalination Plant

For Saudi Arabia Washan Company, 2016.

Containerlized RO - Inside

**Outside looks** 

Control cabinet & cleaning tank

Pretreatment system & pump sets