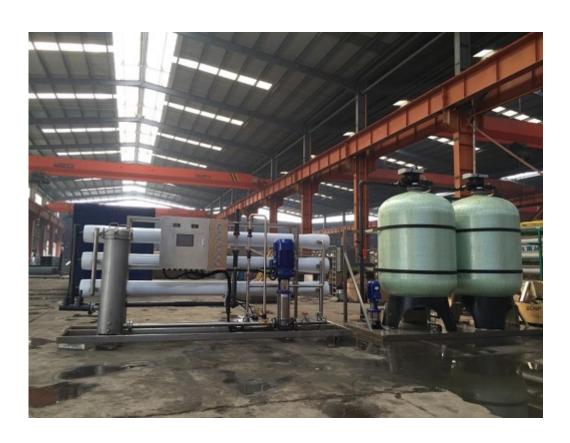

# 35m³/H RO water desalination plant

### 2m³/H RO water desalination plant

For Workdus S.A. Guayaquil, Ecuador 2017.

35m³/hour RO

Pretreatment filter tank