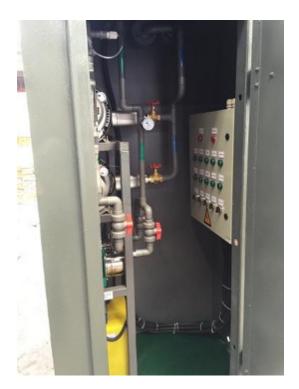

# 2x 500 m³/day Containerlized Brackish water desalination Plant

For Saudi Arabia Washan Company, 2016.

Containerlized RO - Inside

**Outside looks** 

Control cabinet & cleaning tank

Pretreatment system & pump sets