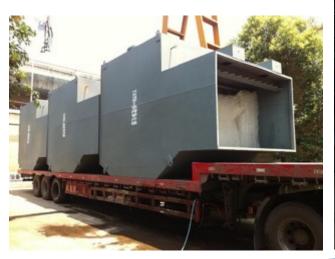

# 2x 500 m³/day Containerlized Brackish water desalination Plant

For Saudi Arabia Washan Company, 2016.

Containerlized RO - Inside

**Outside looks** 

Control cabinet & cleaning tank

Pretreatment system & pump sets