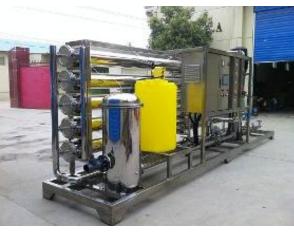

### 10 m³/hour RO Pure Water Production Plant

For Indonesia Sulawesi Company, 2015.

RO on site in Indonesia