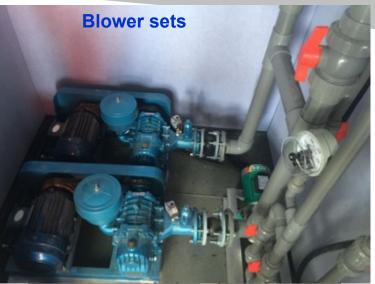

### 6m³/day Compact MBR sewage treatment plant

For Uruguay BLUE Energy and Water Efficiency S.A., 2016.

Compact control cabinet inside with pump sets & blower sets

Finish production at factory

Blower and self-priming pump sets

Sewage aeration device

Sludge pump