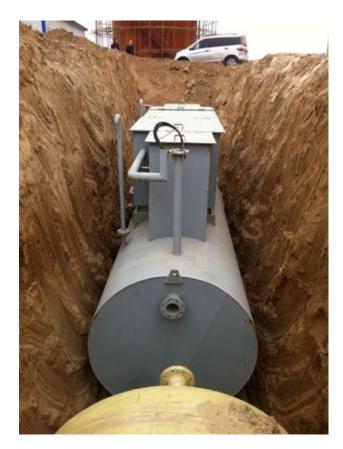

### 10m³/Day MBR Waste water treatment plant

For Dave East Water, Nairobi, Kenya 2017.

**Treatment tank body** 

### 5m³/Day Compact MBR sewage treatment plant

For IDDRILL, Indonesia 2017.

**200m³/Day Compact MBR sewage treatment**For Dave East Water, Nairobi, Kenya 2017.