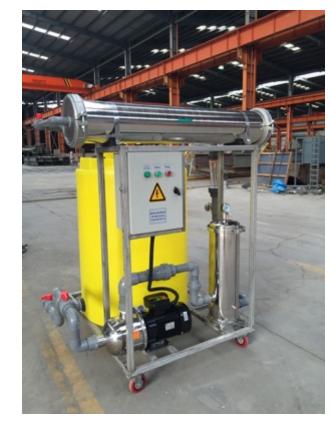

# 8040 model RO membrane cleaning device

For Qatar LPH company Qingdao office 2015

For Comorin company 2015