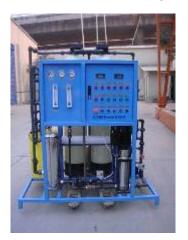

# 35m³/H RO water desalination plant

### 2m³/H RO water desalination plant

For Workdus S.A. Guayaquil, Ecuador 2017.

35m³/hour RO

Pretreatment filter tank