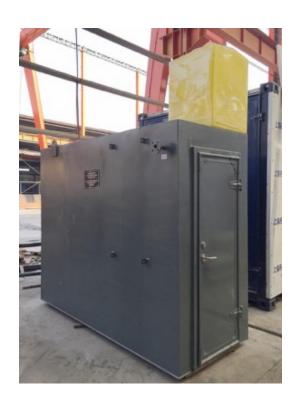

# 2x 500 m³/day Containerlized Brackish water desalination Plant

For Saudi Arabia Washan Company, 2016.

Containerlized RO - Inside

**Outside looks** 

Control cabinet & cleaning tank

Pretreatment system & pump sets