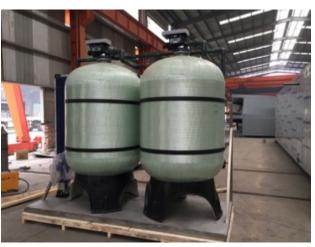

### 2m³/H RO water desalination plant

For Workdus S.A. Guayaquil, Ecuador 2017.

35m³/hour RO

Pretreatment filter tank