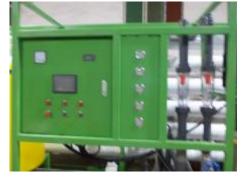

#### 2m³/h Pretreatment + Two stage RO system

For China PDOD oil feild In Dingbain, April 2006.

Mitsubishi PLC control system

**Control cabinet** 

**PLC** screen