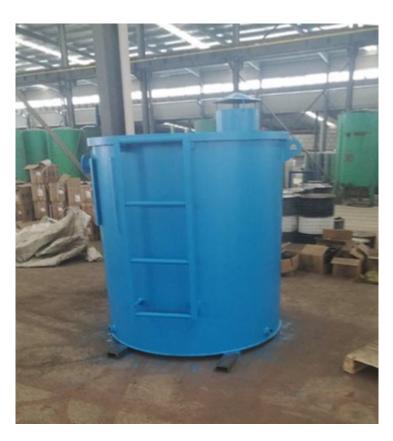

### 10m³/Day MBR Waste water treatment plant

For Dave East Water, Nairobi, Kenya 2017.

**Treatment tank body** 