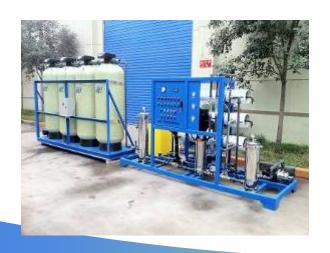

# 35m³/H RO water desalination plant

### 2m³/H RO water desalination plant

For Workdus S.A. Guayaquil, Ecuador 2017.

35m³/hour RO

Pretreatment filter tank