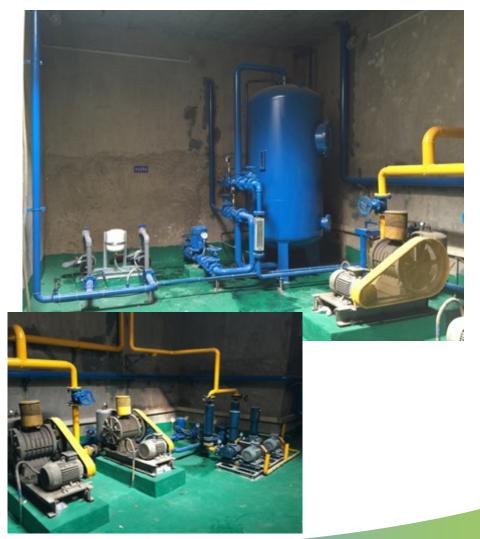

Blower and self-priming pump sets

Sewage aeration device

Sludge pump

#### 6 m³/hour UF (ultra-filter) Wastewater reuse system

For GanSu Province. JiuQuan, 2015.