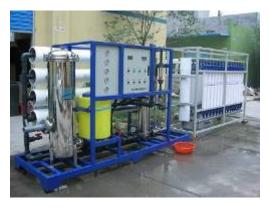

## 10 m³/hour Pretreatment + Brackish water desalination equipment

For Egypt Sina Gyps Company, 2014.