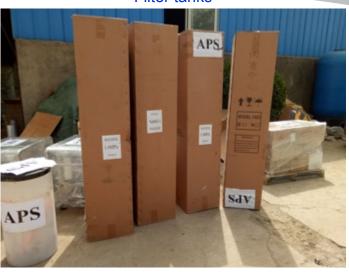

### 2m³/H RO water desalination plant

For Workdus S.A. Guayaquil, Ecuador 2017.

35m³/hour RO

Pretreatment filter tank