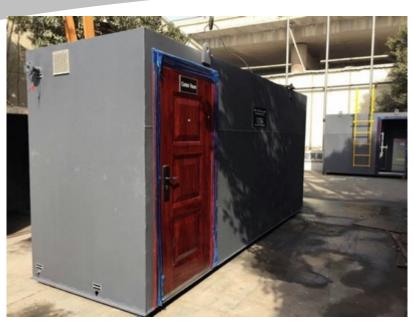

# 2x 500 m³/day Containerlized Brackish water desalination Plant

For Saudi Arabia Washan Company, 2016.

Containerlized RO - Inside

**Outside looks** 

Control cabinet & cleaning tank

Pretreatment system & pump sets