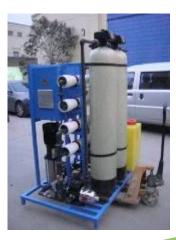

### 10 m³/hour RO Pure Water Production Plant

For Indonesia Sulawesi Company, 2015.

RO on site in Indonesia

### 10m³/Hour Pure Water Making Machine

Colombia (ACCIONES ANDINA JRF SAS) BIODSA ECOPETROL

Pretreatment sets

Client brought Various kinds of filter material

40m³/day Domestic sewage treatment plant

**Sir-Lanka HYROMET PVT 2015** 