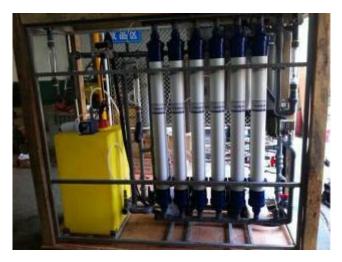

# 35m³/H RO water desalination plant

### 2m³/H RO water desalination plant

For Workdus S.A. Guayaquil, Ecuador 2017.

35m³/hour RO

Pretreatment filter tank