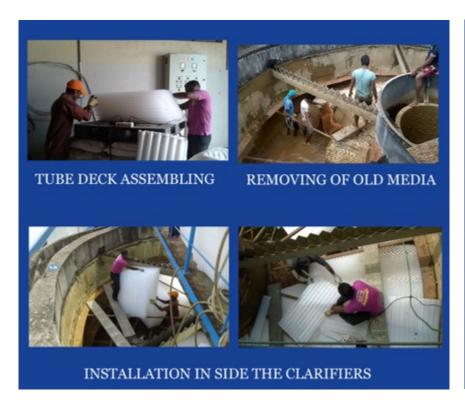

### **Sir-Lanka HYROMET PVT Spare parts order**

Inclined tube for sewage treatment

90 sets of filter

90 sets of filter

#### Feedback of tube deck usage condition from Sir-Lanka HYROMET PVT