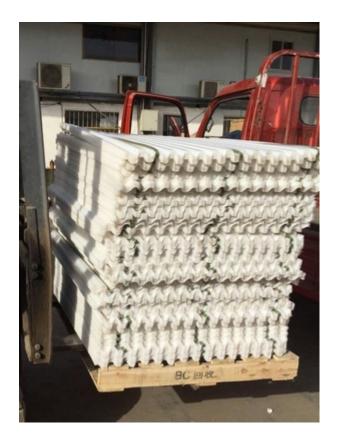

### **Sir-Lanka HYROMET PVT Spare parts order**

Inclined tube for sewage treatment

90 sets of filter

90 sets of filter

#### Feedback of tube deck usage condition from Sir-Lanka HYROMET PVT