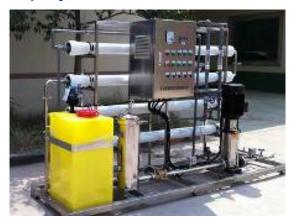

### 2m³/H RO water desalination plant

For Workdus S.A. Guayaquil, Ecuador 2017.

35m³/hour RO

Pretreatment filter tank