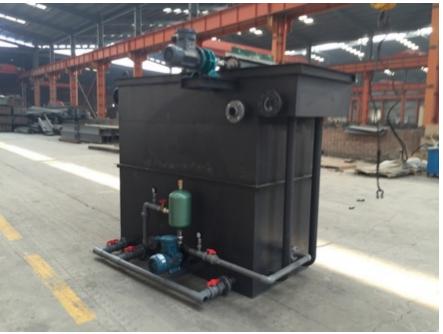

### 10m³/Day MBR Waste water treatment plant

For Dave East Water, Nairobi, Kenya 2017.

**Treatment tank body** 

### 2 sets of 15m³/day Domestic sewage treatment plant

**Iraq ALRAES trading and contracting company 2015** 

RO pure water making machine