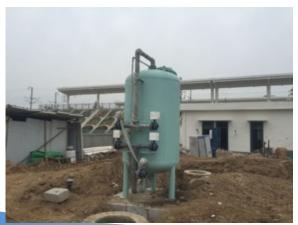

#### 6 m³/hour UF (ultra-filter) Wastewater reuse system

For GanSu Province. JiuQuan, 2015.

#### 2 m³/hour DAF (dissolved air flotation) Wastewater Treatment

For JiuQuan City. China Sinopec oil depot, 2015.

120 m³/hour Integral soybean wastewater treatment plant

For GanSu Province Jiayu Pass, 2014.