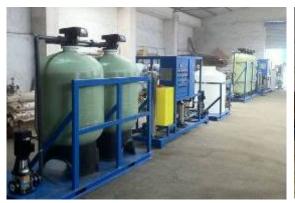

# 35m³/H RO water desalination plant

### 2m³/H RO water desalination plant

For Workdus S.A. Guayaquil, Ecuador 2017.

35m³/hour RO

Pretreatment filter tank