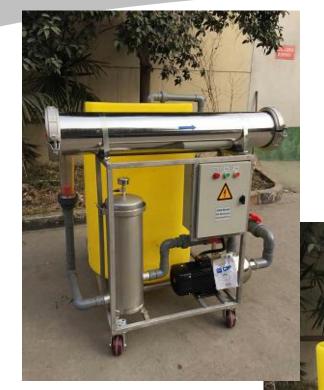

# 8040 model RO membrane cleaning device

For Qatar LPH company Qingdao office 2015

For Comorin company 2015