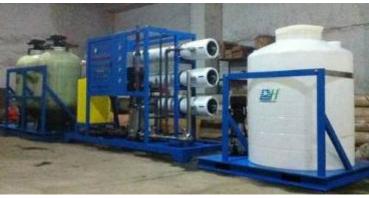

### 10m³/Hour Pure Water Making Machine

Colombia (ACCIONES ANDINA JRF SAS) BIODSA ECOPETROL

Pretreatment sets

Client brought Various kinds of filter material

40m³/day Domestic sewage treatment plant

**Sir-Lanka HYROMET PVT 2015** 