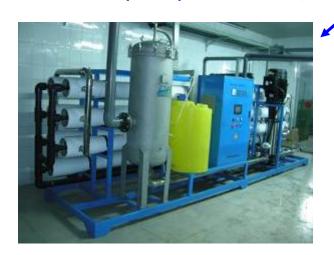

# 35m³/H RO water desalination plant

### 2m³/H RO water desalination plant

For Workdus S.A. Guayaquil, Ecuador 2017.

35m³/hour RO

Pretreatment filter tank