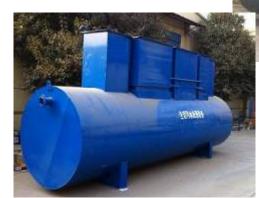

### 5m³/Day Compact MBR sewage treatment plant

For IDDRILL, Indonesia 2017.

**200m³/Day Compact MBR sewage treatment**For Dave East Water, Nairobi, Kenya 2017.