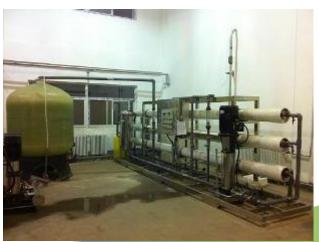

### 10 m³/hour RO Pure Water Production Plant

For Indonesia Sulawesi Company, 2015.

RO on site in Indonesia