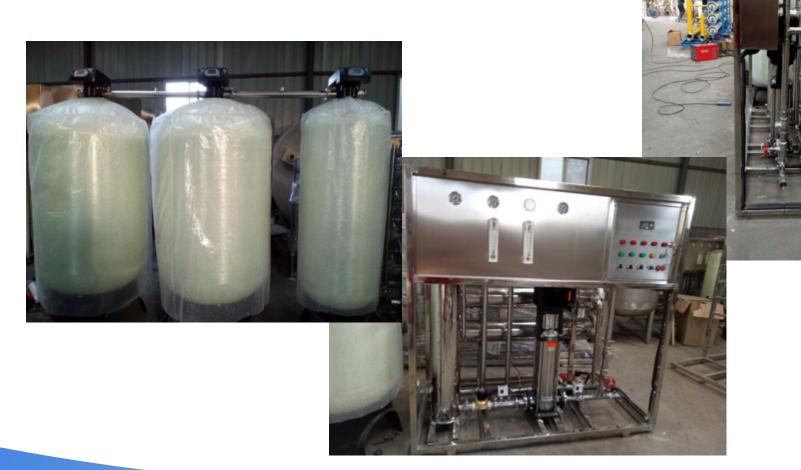

# 35m³/H RO water desalination plant

### 2m³/H RO water desalination plant

For Workdus S.A. Guayaquil, Ecuador 2017.

35m³/hour RO

Pretreatment filter tank