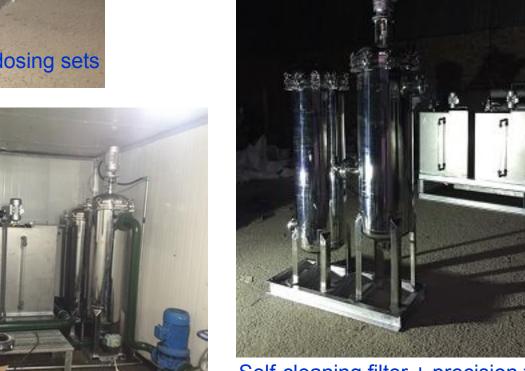

#### for Xian Municipal Human Resources and Social Security Bureau

2 sets of SS304
Automatic self-cleaning filter +
Precision filter +
chemical dosing sets

Self-cleaning filter + precision filter

Installation site