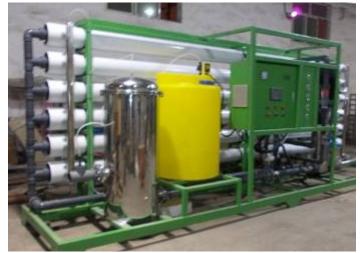

### 10 m³/hour RO Pure Water Production Plant

For Indonesia Sulawesi Company, 2015.

RO on site in Indonesia

### 10m³/Hour Pure Water Making Machine

Colombia (ACCIONES ANDINA JRF SAS) BIODSA ECOPETROL

Pretreatment sets

Client brought Various kinds of filter material

40m³/day Domestic sewage treatment plant

**Sir-Lanka HYROMET PVT 2015** 