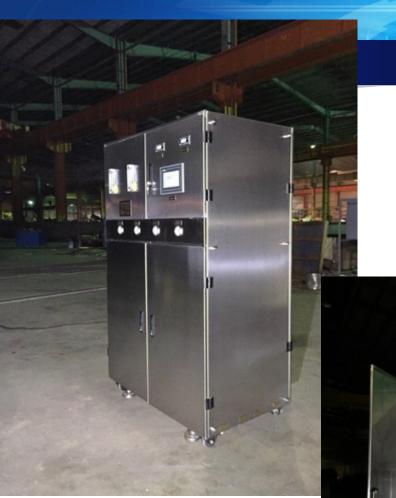

# 2x 500 m³/day Containerlized Brackish water desalination Plant

For Saudi Arabia Washan Company, 2016.

Containerlized RO - Inside

**Outside looks** 

Control cabinet & cleaning tank

Pretreatment system & pump sets

### 200 m³/day Brackish water desalination Plant

For farm plant for Saudi Arabia, 2016.

Pretreatment systems

RO desalination systems