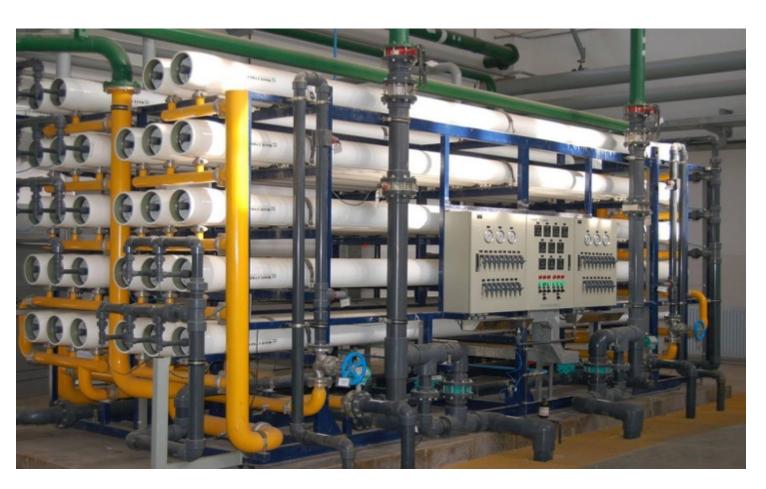

# 35m³/H RO water desalination plant

### 2m³/H RO water desalination plant

For Workdus S.A. Guayaquil, Ecuador 2017.

35m³/hour RO

Pretreatment filter tank