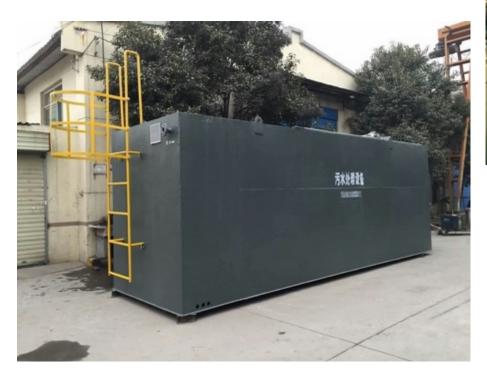

### 10m³/Day MBR Waste water treatment plant

For Dave East Water, Nairobi, Kenya 2017.

**Treatment tank body** 