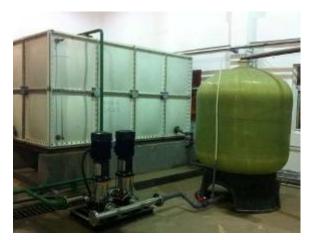

# 35m³/H RO water desalination plant

### 2m³/H RO water desalination plant

For Workdus S.A. Guayaquil, Ecuador 2017.

35m³/hour RO

Pretreatment filter tank