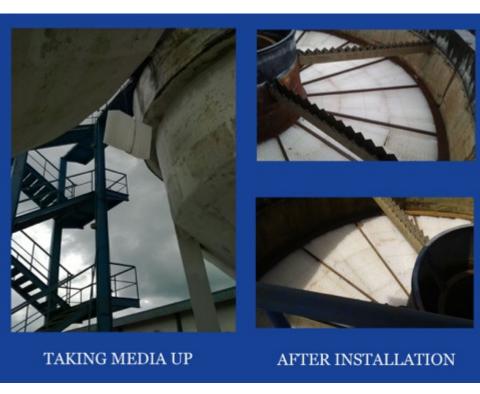

### **Sir-Lanka HYROMET PVT Spare parts order**

Inclined tube for sewage treatment

90 sets of filter

90 sets of filter

#### Feedback of tube deck usage condition from Sir-Lanka HYROMET PVT