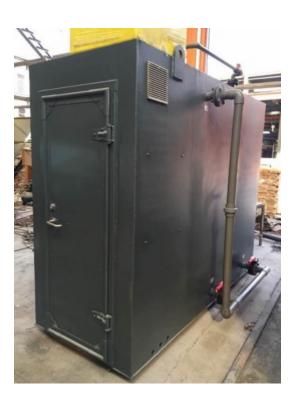

# 2x 500 m³/day Containerlized Brackish water desalination Plant

For Saudi Arabia Washan Company, 2016.

Containerlized RO - Inside

**Outside looks** 

Control cabinet & cleaning tank

Pretreatment system & pump sets