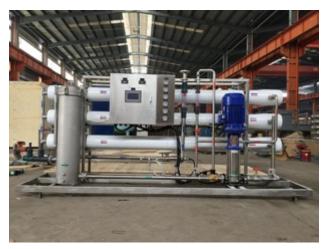

# 2x 500 m³/day Containerlized Brackish water desalination Plant

For Saudi Arabia Washan Company, 2016.

Containerlized RO - Inside

**Outside looks** 

Control cabinet & cleaning tank

Pretreatment system & pump sets