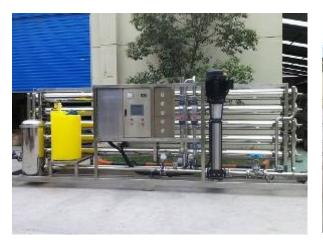

# 35m³/H RO water desalination plant

### 2m³/H RO water desalination plant

For Workdus S.A. Guayaquil, Ecuador 2017.

35m³/hour RO

Pretreatment filter tank