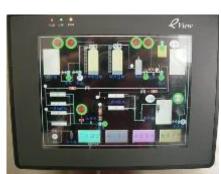

#### 2m³/h Pretreatment + Two stage RO system

For China PDOD oil feild In Dingbain, April 2006.

Mitsubishi PLC control system

**Control cabinet** 

**PLC** screen