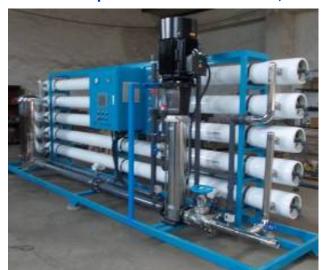

# 35m³/H RO water desalination plant

### 2m³/H RO water desalination plant

For Workdus S.A. Guayaquil, Ecuador 2017.

35m³/hour RO

Pretreatment filter tank