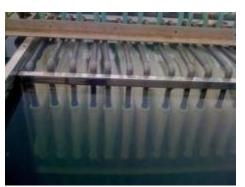

### **Sir-Lanka HYROMET PVT Spare parts order**

Inclined tube for sewage treatment

90 sets of filter

90 sets of filter

#### Feedback of tube deck usage condition from Sir-Lanka HYROMET PVT