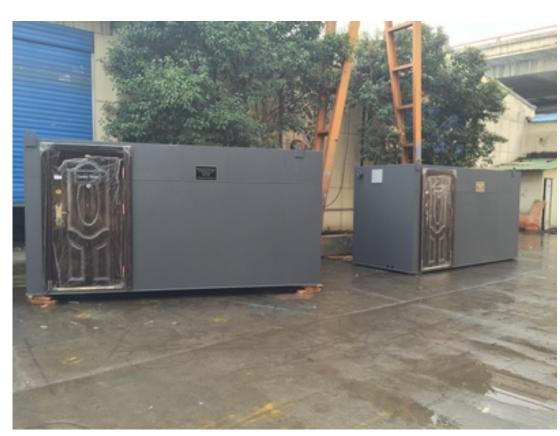

# 2x 500 m³/day Containerlized Brackish water desalination Plant

For Saudi Arabia Washan Company, 2016.

Containerlized RO - Inside

**Outside looks** 

Control cabinet & cleaning tank

Pretreatment system & pump sets