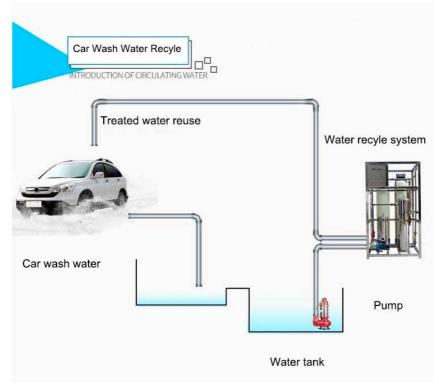

# SHAANXI APS MACHINERY EQUIPMENT CO.,LIMITED http://aps.watemc.com E-mail:sales@watemc.com

Add: Room 11911, Shuzishenghuo A Building, Keji wu Road, Xi'an city, Shaanxi , China

## **APS Car Wash Wastewater Treatment Equipment**







## SHAANXI APS MACHINERY EQUIPMENT CO.,LIMITED http://aps.watemc.com E-mail:sales@watemc.com

Add: Room 11911, Shuzishenghuo A Building, Keji wu Road, Xi'an city, Shaanxi , China

### Treatment procedure:



## **Bag filter**

New structure, small size, simple and flexible operation, energy saving, high efficiency, airtight work. The inner filter is supported by metal inner mesh. The liquid flows in through the inlet, filters out through the filter bag, and the magazine is intercepted in the filter bag. The filter bag can be replaced or cleaned and used again. The utility model has the advantages of high filtering accuracy, large unit filtering area, high filtering efficiency and low cost.

### **Quartz Sand Filter:**

Sand filter use multi filter media, make high turbidity water flow