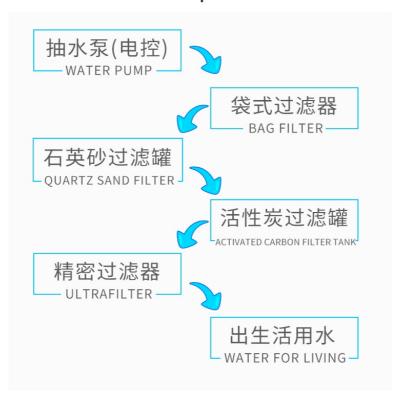

### Treatment procedure:

## **Bag filter**

New structure, small size, simple and flexible operation, energy saving, high efficiency, airtight work. The inner filter is supported by metal inner mesh. The liquid flows in through the inlet, filters out through the filter bag, and the magazine is intercepted in the filter bag. The filter bag can be replaced or cleaned and used again. The utility model has the advantages of high filtering accuracy, large unit filtering area, high filtering efficiency and low cost.

### **Quartz Sand Filter:**

Sand filter use multi filter media, make high turbidity water flow through a certain thickness of the granular or particulate material under pressure, thereby effectively remove the suspended impurities in the process of clarification of water, commonly used Silica sand, mainly for water turbidity reducing, filter water mud, sand, rust and oil stain. Removes suspended matter, colloid, sediment, clay, rotten plants, particulate matter and other impurities in water, and achieves the purpose of water quality clarification.

#### **Active Carbon Filter:**

Activated carbon mainly used to make filteration for recycled water or similar water. It can removes residual chlorine type disinfector and microscale suspended solids, adsorb microscale organic colloid in raw water. Active carbon filter not only have mechanical filter's function of removal suspended matter, but also effective in removing stubborn organic or inorganic pollutant. Effective in deodorization, discoloration, denitrification, removes heavy metal, synthetic detergent, virus and radioactive substance. Remove all kinds of odor, color, detergent, soap and other adsorption.

### **Precision filter**

Precision filter is also called ultrafilter, it's effective in the removal of moderate amounts of particles from liquids in the size range of 0.5 microns. It has the characteristics of high pollution resistance, strong corrosion resistance, large flow rate, easy operation and long service life.