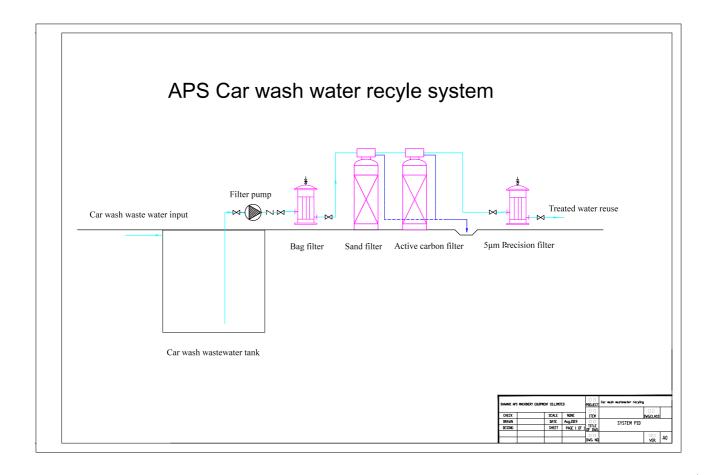

### Treatment procedure:

## **Bag filter**

New structure, small size, simple and flexible operation, energy saving, high efficiency, airtight work. The inner filter is supported by metal inner mesh. The liquid flows in through the inlet, filters out through the filter bag, and the magazine is intercepted in the filter bag. The filter bag can be replaced or cleaned and used again. The utility model has the advantages of high filtering accuracy, large unit filtering area, high filtering efficiency and low cost.

### **Quartz Sand Filter:**

Sand filter use multi filter media, make high turbidity water flow through a certain thickness of the granular or particulate material under pressure, thereby effectively remove the suspended impurities in the process of clarification of water, commonly used Silica sand, mainly for water turbidity reducing, filter water mud, sand, rust and oil stain. Removes suspended matter, colloid, sediment, clay, rotten plants, particulate matter and other impurities in water, and achieves the purpose of water quality clarification.

#### **Active Carbon Filter:**

Activated carbon mainly used to make filteration for recycled water or similar water. It can removes residual chlorine type disinfector and microscale suspended solids, adsorb microscale organic colloid in raw water. Active carbon filter not only have mechanical filter's function of removal suspended matter, but also effective in removing stubborn organic or inorganic pollutant. Effective in deodorization, discoloration, denitrification, removes heavy metal, synthetic detergent, virus and radioactive substance. Remove all kinds of odor, color, detergent, soap and other adsorption.

### **Precision filter**

Precision filter is also called ultrafilter, it's effective in the removal of moderate amounts of particles from liquids in the size range of 0.5 microns. It has the characteristics of high pollution resistance, strong corrosion resistance, large flow rate, easy operation and long service life.