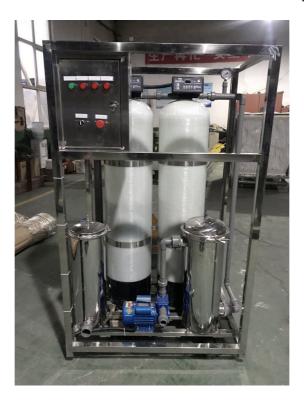

# SHAANXI APS MACHINERY EQUIPMENT CO.,LIMITED http://aps.watemc.com E-mail:sales@watemc.com

Add: Room 11911, Shuzishenghuo A Building, Keji wu Road, Xi'an city, Shaanxi , China

## **APS Car Wash Wastewater Treatment Equipment**







## SHAANXI APS MACHINERY EQUIPMENT CO.,LIMITED http://aps.watemc.com E-mail:sales@watemc.com

Add: Room 11911, Shuzishenghuo A Building, Keji wu Road, Xi'an city, Shaanxi , China

### Treatment procedure:



## **Bag filter**

New structure, small size, simple and flexible operation, energy saving, high efficiency, airtight work. The inner filter is supported by metal inner mesh. The liquid flows in through the inlet, filters out through the filter bag, and the magazine is intercepted in the filter bag. The filter bag can be replaced or cleaned and used again. The utility model has the advantages of high filtering accuracy, large unit filtering area, high filtering efficiency and low cost.

### **Quartz Sand Filter:**

Sand filter use multi filter media, make high turbidity water flo