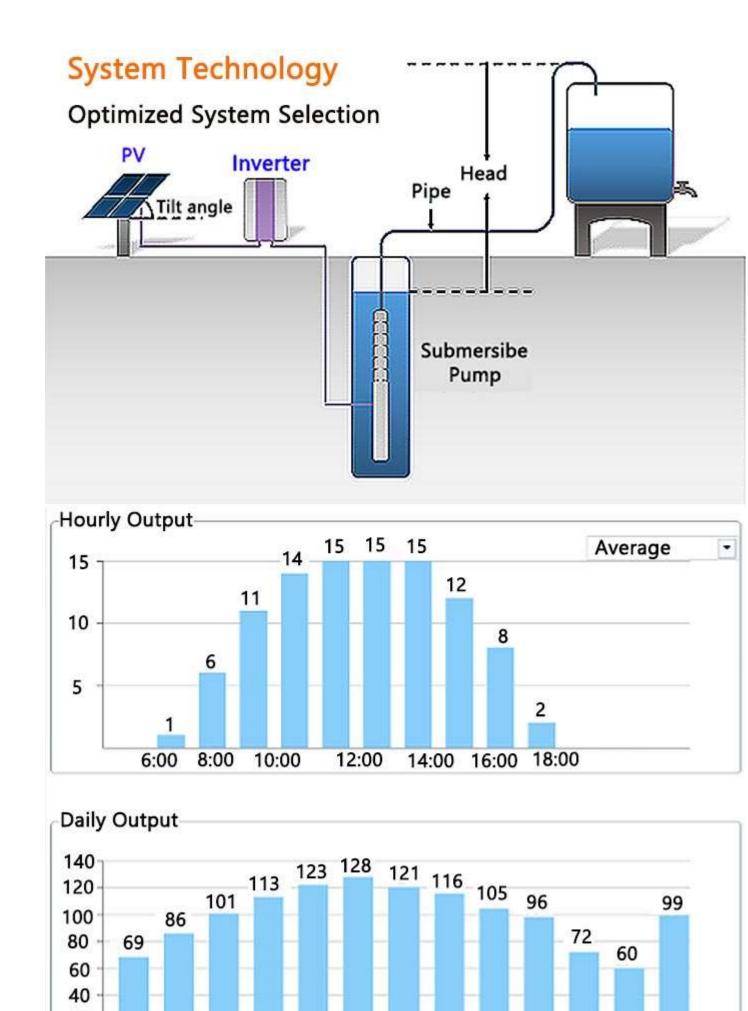

- -Full golbal radiation illumination data
- -Provide the accurate tilt angle of solar panel
- -Provide local radiation illumination map
- -Provide average daily / hourly water flow figure
- -Provide the detailed solar pump system design report