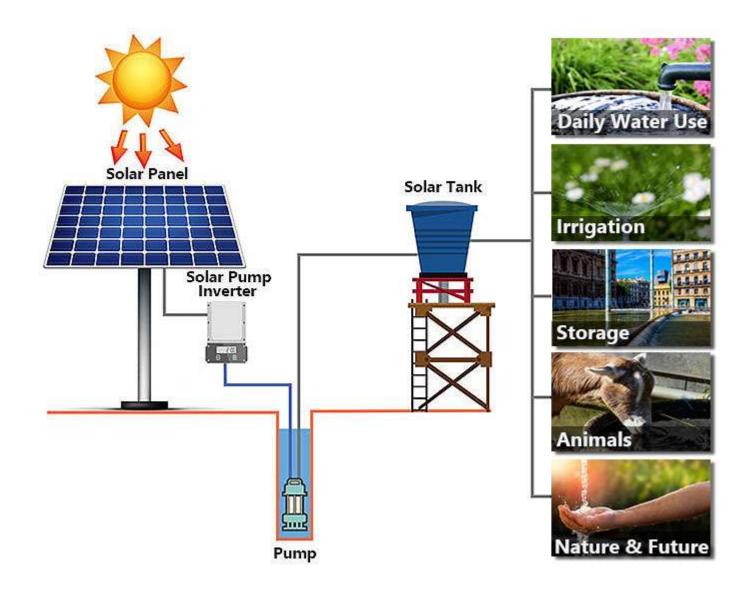

## Installation

As the most important part of energy system, our product is easy installation with technical and professional function.

Solar power system is energy saving and environment friendly. It can support for daily water use, for irrigation, for storage, for animals, for nature & future and so on.